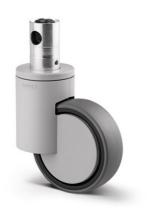

## 1040UAX100R05-32 RAL7001

EAN 4031582455601

Swivel castor, solid plug fitting. Wheel centre made of Polyamide, Tread: Polyurethane, with threadguards, precision ball bearing, sealed

Picture may differ from original product