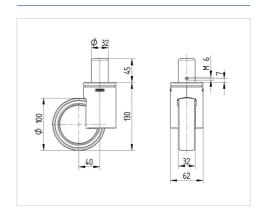

#### **Technical Data**

| Wheel diameter         | 100 mm                   |
|------------------------|--------------------------|
| Wheel width            | 32 mm                    |
| Castor width           | 62 mm                    |
| Bolt-Ø                 | 32 mm                    |
| Bolt length            | 50 mm                    |
| Offset                 | 40 mm                    |
| Swivel Interference    | 180 mm                   |
| Overall height         | 130 mm                   |
| Temperature            | - 30 / + 80 °C           |
| Standard               | EN 12531 (load capacity) |
| Weight                 | 0.984 kg                 |
| Swivel Radius          | 90 mm                    |
| Hardness of tread      | Shore D 42               |
| Load capacity          | 100 kg                   |
| Load capacity (static) | 300 kg                   |

#### **Dimensions**