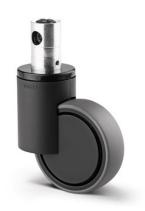

## 1040UAX100R05-32 RAL9011

EAN 4031582455625

Swivel caster, solid plug fitting. Wheel center made of Polyamide, Tread: Polyurethane, with threadguards, precision ball bearing, sealed

Picture may differ from original product