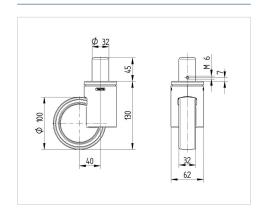

#### **Technical Data**

| Wheel diameter          | 100 mm                   |
|-------------------------|--------------------------|
| Wheel width             | 32 mm                    |
| Caster width            | 62 mm                    |
| Bolt-Ø                  | 32 mm                    |
| Bolt length             | 50 mm                    |
| Offset                  | 40 mm                    |
| Swivel Interference     | 180 mm                   |
| Overall height          | 130 mm                   |
| Temperature             | - 30 / + 80 °C           |
| Standard                | EN 12531 (load capacity) |
| Weight                  | 0.984 kg                 |
| Swivel Radius           | 90 mm                    |
| Hardness of tread       | Shore D 42               |
| Load capacity (dynamic) | 100 kg                   |
| Load capacity (static)  | 300 kg                   |

#### **Dimensions**