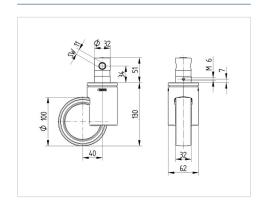

#### **Technical Data**

| Wheel diameter          | 100 mm                   |
|-------------------------|--------------------------|
| Wheel width             | 32 mm                    |
| Caster width            | 62 mm                    |
| Bolt-Ø                  | 32 mm                    |
| Bolt length             | 50 mm                    |
| Offset                  | 40 mm                    |
| Swivel Interference     | 180 mm                   |
| Overall height          | 130 mm                   |
| Temperature             | - 30 / + 80 °C           |
| Standard                | EN 12531 (load capacity) |
| Weight                  | 0.88 kg                  |
| Swivel Radius           | 90 mm                    |
| Hardness of tread       | Shore D 42               |
| Load capacity (dynamic) | 100 kg                   |
| Load capacity (static)  | 300 kg                   |

## **Dimensions**