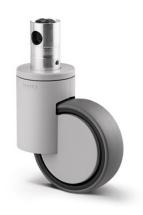

# 1044UAP100R36-32 S35 RAL7001

EAN 4031582455304

Swivel Caster with central, total or directional lock, stem with cam hole for profile bars, short version. Wheel center made of Polyamide, Tread: Polyurethane, precision ball bearing

Picture may differ from original product