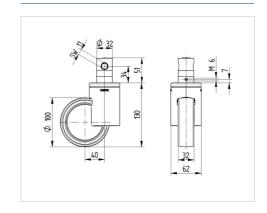

#### **Technical Data**

| Wheel diameter         | 100 mm                   |
|------------------------|--------------------------|
| Wheel width            | 32 mm                    |
| Castor width           | 62 mm                    |
| Bolt-Ø                 | 32 mm                    |
| Bolt length            | 50 mm                    |
| Offset                 | 40 mm                    |
| Swivel Interference    | 180 mm                   |
| Overall height         | 130 mm                   |
| Temperature            | - 30 / + 80 °C           |
| Standard               | EN 12531 (load capacity) |
| Weight                 | 0.88 kg                  |
| Swivel Radius          | 90 mm                    |
| Hardness of tread      | Shore D 42               |
| Load capacity          | 100 kg                   |
| Load capacity (static) | 300 kg                   |

#### **Dimensions**