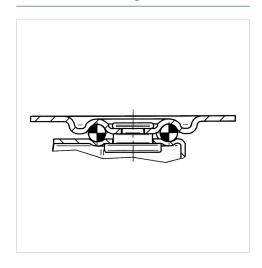

#### **Technical Data**

| 38 mm          |
|----------------|
| 16 mm          |
| 32 mm          |
| 46 x 38 mm     |
| 36 x 28 mm     |
| 5,3 mm         |
| 32 mm          |
| 13 mm          |
| 64 mm          |
| 50.5 mm        |
| - 20 / + 60 °C |
| EN 12528       |
| 0.071 kg       |
| 32 mm          |
| Shore D 65     |
| 25 kg          |
| 50 kg          |
|                |

#### **Structure & Mounting**