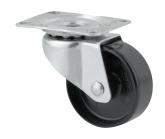

## 1430POI038P60-46x38

EAN 4031582336672

Swivel caster, housing made of pressed steel, bright zinc plated, blue passivated, single ball race swivel head, axle riveted, plate fitting. Wheel center made of Polypropylene, plain bearing

Picture may differ from original product