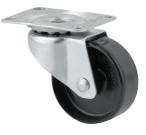

EAN 4031582336689

Swivel castor, housing made of pressed steel, bright zinc plated, blue passivated, single ball race swivel head, axle riveted, plate fitting. Wheel centre made of Polypropylene, plain bearing

Picture may differ from original product