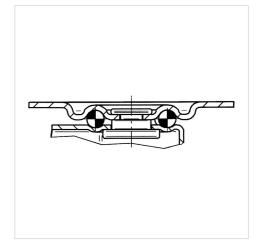

# **Structure & Mounting**

## **Technical Data**

| Wheel diameter         | 50 mm          |
|------------------------|----------------|
| Wheel width            | 21 mm          |
| Size of Plate          | 67 x 48 mm     |
| Plate hole centres     | 55 x 30 mm     |
| Plate hole             | 6 mm           |
| Offset                 | 16 mm          |
| Swivel Interference    | 82 mm          |
| Overall height         | 66 mm          |
| Temperature            | - 20 / + 60 °C |
| Standard               | EN 12528       |
| Weight                 | 0.143 kg       |
| Swivel Radius          | 41 mm          |
| Hardness of tread      | Shore D 65     |
| Load capacity          | 40 kg          |
| Load capacity (static) | 80 kg          |
|                        |                |



## Advantages at a glance

| Roll performance     |                                       |
|----------------------|---------------------------------------|
| Movement noise       | $\bullet \bullet \bullet \circ \circ$ |
| Attrition            | $\bullet \bullet \bullet \circ \circ$ |
| Corrosion resistance | $\bullet \bullet \bullet \circ \circ$ |