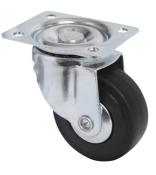

EAN 3700001796731

Swivel castor, housing made of pressed steel, bright zinc plated, blue passivated, single ball race swivel head, axle riveted, plate fitting. Wheel centre made of Polypropylene, Tread: solid rubber, black, plain bearing, with threadguards

Picture may differ from original product