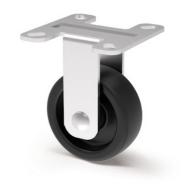

EAN 4031582461299

Fixed castor, Housing made of stainless steel, housing made of pressed steel, bright zinc plated, blue passivated, single ball race swivel head, axle riveted, plate fitting. Wheel centre made of Polyamide, plain bearing

Picture may differ from original product

## **Technical Data**

| Wheel diameter         | 50 mm            |
|------------------------|------------------|
| Wheel width            | 18 mm            |
| Size of Plate          | 60 x 60 mm       |
| Plate hole centres     | 48/38 x 48/38 mm |
| Plate hole             | 6,3 mm           |
| Overall height         | 70 mm            |
| Temperature            | - 20 / + 60 °C   |
| Standard               | EN 12528         |
| Weight                 | 0.143 kg         |
| Hardness of tread      | Shore D 65       |
| Load capacity          | 40 kg            |
| Load capacity (static) | 80 kg            |