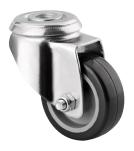

EAN 4031582338461

Swivel caster, housing made of pressed steel, bright zinc plated, blue passivated, double ball bearing swivel head, bolt hole. Wheel center made of Polypropylene, Tread: Polyurethane, plain bearing

Picture may differ from original product

## **Technical Data**

| Wheel diameter          | 50 mm          |
|-------------------------|----------------|
| Wheel width             | 19 mm          |
| Caster width            | 44 mm          |
| Center hole             | 11 mm          |
| Dome-Ø                  | 41 mm          |
| Offset                  | 25 mm          |
| Swivel Interference     | 100 mm         |
| Overall height          | 70 mm          |
| Temperature             | - 20 / + 60 °C |
| Standard                | EN 12530       |
| Weight                  | 0.16 kg        |
| Swivel Radius           | 50 mm          |
| Hardness of tread       | Shore D 40     |
| Load capacity (dynamic) | 40 kg          |
| Load capacity (static)  | 80 kg          |
|                         |                |