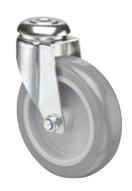

## **AGILA** 1470PAO100P30-11-TUS

EAN 4031582387797

Swivel castor, housing made of pressed steel, bright zinc plated, blue passivated, double ball bearing swivel head, bolt hole. Wheel centre made of Polypropylene, Tread: Polyurethane, plain bearing

Picture may differ from original product