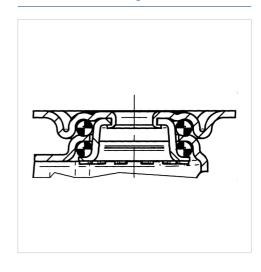

dth           | 44 mm                  |
| Size of Plate          | 77 x 67 mm             |
| Plate hole centres     | 61,5/56 x 51,5/46,5 mm |
| Plate hole             | 8,5 mm                 |
| Dome-Ø                 | 41 mm                  |
| Offset                 | 28 mm                  |
| Swivel Interference    | 156 mm                 |
| Overall height         | 125 mm                 |
| Temperature            | - 20 / + 60 °C         |
| Standard               | EN 12530               |
| Weight                 | 0.309 kg               |
| Swivel Radius          | 78 mm                  |
| Hardness of tread      | Shore D 40             |
| Load capacity          | 70 kg                  |
| Load capacity (static) | 140 kg                 |

### **Structure & Mounting**



## Advantages at a glance

| Roll performance     | • • • 0 0 |
|----------------------|-----------|
| Movement noise       | • • • 0 0 |
| Attrition            | • • • • 0 |
| Corrosion resistance | • • • 0 0 |