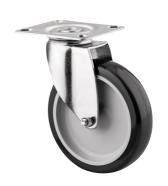

# 1470PAO100P50

EAN 4031582331523

Swivel castor, housing made of pressed steel, bright zinc plated, blue passivated, double ball bearing swivel head, plate fitting. Wheel centre made of Polypropylene, Tread: Polyurethane, plain bearing

Picture may differ from original product