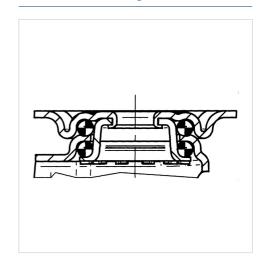

ture may differ from original product

#### **Technical Data**

| Wheel diameter         | 50 mm          |
|------------------------|----------------|
| Wheel width            | 18 mm          |
| Castor width           | 44 mm          |
| Centre hole            | 11 mm          |
| Dome-Ø                 | 41 mm          |
| Offset                 | 25 mm          |
| Swivel Interference    | 100 mm         |
| Overall height         | 70 mm          |
| Temperature            | - 20 / + 60 °C |
| Standard               | EN 12530       |
| Weight                 | 0.159 kg       |
| Swivel Radius          | 50 mm          |
| Hardness of tread      | Shore D 65     |
| Load capacity          | 40 kg          |
| Load capacity (static) | 80 kg          |

#### **Structure & Mounting**



### Advantages at a glance

| Roll performance     | • • • 0 0 |
|----------------------|-----------|
| Movement noise       | • • • 0 0 |
| Attrition            | • • • •   |
| Corrosion resistance | • • • 0 0 |