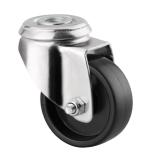

## 1470POO050P30-11

EAN 4031582338508

Swivel castor, housing made of pressed steel, bright zinc plated, blue passivated, double ball bearing swivel head, bolt hole. Wheel centre made of Polypropylene, plain bearing

Picture may differ from original product