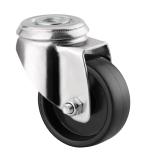

# 1470POO050P30-11

EAN 4031582338508

Swivel caster, housing made of pressed steel, bright zinc plated, blue passivated, double ball bearing swivel head, bolt hole. Wheel center made of Polypropylene, plain bearing

Picture may differ from original product