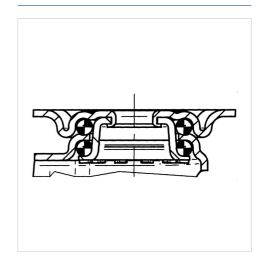

cture may differ from original product

#### **Technical Data**

| Wheel diameter         | 75 mm          |
|------------------------|----------------|
| Wheel width            | 25 mm          |
| Castor width           | 44 mm          |
| Centre hole            | 11 mm          |
| Dome-Ø                 | 41 mm          |
| Offset                 | 25 mm          |
| Swivel Interference    | 125 mm         |
| Overall height         | 100 mm         |
| Temperature            | - 20 / + 60 °C |
| Standard               | EN 12530       |
| Weight                 | 0.213 kg       |
| Swivel Radius          | 62.5 mm        |
| Hardness of tread      | Shore D 65     |
| Load capacity          | 40 kg          |
| Load capacity (static) | 80 kg          |

### **Structure & Mounting**



## Advantages at a glance

| Roll performance     | • • • 0 0 |
|----------------------|-----------|
| Movement noise       | • • • 0 0 |
| Attrition            | • • • •   |
| Corrosion resistance | • • • 0 0 |