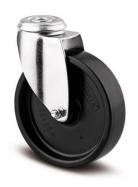

# 1470POO075P30-11

EAN 4031582338515

Swivel caster, housing made of pressed steel, bright zinc plated, blue passivated, double ball bearing swivel head, bolt hole. Wheel center made of Polypropylene, plain bearing

Picture may differ from original product

#### **Technical Data**

| Wheel diameter          | 75 mm          |
|-------------------------|----------------|
| Wheel width             | 25 mm          |
| Caster width            | 44 mm          |
| Center hole             | 11 mm          |
| Dome-Ø                  | 41 mm          |
| Offset                  | 25 mm          |
| Swivel Interference     | 125 mm         |
| Overall height          | 100 mm         |
| Temperature             | - 20 / + 60 °C |
| Standard                | EN 12530       |
| Weight                  | 0.213 kg       |
| Swivel Radius           | 62.5 mm        |
| Hardness of tread       | Shore D 65     |
| Load capacity (dynamic) | 40 kg          |
| Load capacity (static)  | 80 kg          |