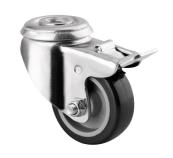

# 1475PAO050P30-11

EAN 4031582338485

Swivel castor with wheel brake, housing made of pressed steel, bright zinc plated, blue passivated, double ball bearing swivel head, bolt hole. Wheel centre made of Polypropylene, Tread: Polyurethane, plain bearing

Picture may differ from original product