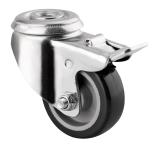

EAN 4031582338485

Swivel caster with wheel brake, housing made of pressed steel, bright zinc plated, blue passivated, double ball bearing swivel head, bolt hole. Wheel center made of Polypropylene, Tread: Polyurethane, plain bearing

Picture may differ from original product