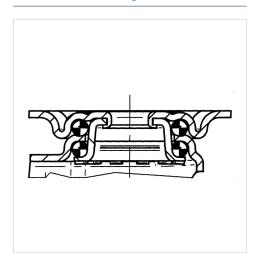

ounting**

## **Technical Data**

| Wheel diameter          | 50 mm          |
|-------------------------|----------------|
| Wheel width             | 19 mm          |
| Caster width            | 44 mm          |
| Center hole             | 11 mm          |
| Dome-Ø                  | 41 mm          |
| Offset                  | 25 mm          |
| Swivel Interference     | 128 mm         |
| Overall height          | 70 mm          |
| Temperature             | - 20 / + 60 °C |
| Standard                | EN 12530       |
| Weight                  | 0.18 kg        |
| Swivel Radius           | 64 mm          |
| Hardness of tread       | Shore D 40     |
| Load capacity (dynamic) | 40 kg          |
| Load capacity (static)  | 80 kg          |
|                         |                |



## Advantages at a glance

| Roll performance     | • • • 0 0                             |
|----------------------|---------------------------------------|
| Movement noise       |                                       |
| Attrition            |                                       |
| Corrosion resistance | $\bullet \bullet \bullet \circ \circ$ |