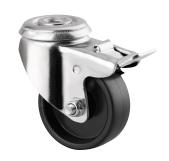

# 1475POO050P30-11

EAN 4031582335822

Swivel caster with wheel brake, housing made of pressed steel, bright zinc plated, blue passivated, double ball bearing swivel head, bolt hole. Wheel center made of Polypropylene, plain bearing

Picture may differ from original product

#### **Technical Data**

| Wheel diameter          | 50 mm          |
|-------------------------|----------------|
| Wheel width             | 18 mm          |
| Offset                  | 25 mm          |
| Swivel Interference     | 128 mm         |
| Overall height          | 70 mm          |
| Temperature             | - 20 / + 60 °C |
| Standard                | EN 12530       |
| Weight                  | 0.1 kg         |
| Swivel Radius           | 64 mm          |
| Hardness of tread       | Shore D 65     |
| Load capacity (dynamic) | 40 kg          |
| Load capacity (static)  | 80 kg          |
|                         |                |