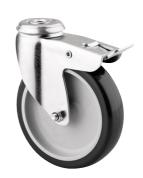

## 1477PAO075P30-11

EAN 4031582338492

Swivel castor with total lock, tail end of castor, housing made of pressed steel, bright zinc plated, blue passivated, double ball bearing swivel head, bolt hole. Wheel centre made of Polypropylene, Tread: Polyurethane, plain bearing

Picture may differ from original product