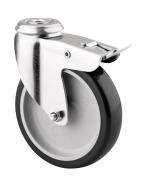

# 1477PAO075P30-11

EAN 4031582338492

Swivel caster with total lock, trailing end of caster, housing made of pressed steel, bright zinc plated, blue passivated, double ball bearing swivel head, bolt hole. Wheel center made of Polypropylene, Tread: Polyurethane, plain bearing

#### **Technical Data**

| Wheel diameter          | 75 mm          |
|-------------------------|----------------|
| Wheel width             | 25 mm          |
| Caster width            | 44 mm          |
| Center hole             | 11 mm          |
| Dome-Ø                  | 41 mm          |
| Offset                  | 25 mm          |
| Swivel Interference     | 156 mm         |
| Overall height          | 100 mm         |
| Temperature             | - 20 / + 60 °C |
| Standard                | EN 12530       |
| Weight                  | 0.246 kg       |
| Swivel Radius           | 78 mm          |
| Hardness of tread       | Shore D 40     |
| Load capacity (dynamic) | 60 kg          |
| Load capacity (static)  | 120 kg         |