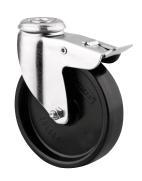

## 1477POO075P30-11

EAN 4031582338539

Swivel caster with total lock, trailing end of caster, housing made of pressed steel, bright zinc plated, blue passivated, double ball bearing swivel head, bolt hole. Wheel center made of Polypropylene, plain bearing

Picture may differ from original product

#### **Technical Data**

| Wheel diameter          | 75 mm          |
|-------------------------|----------------|
| Wheel width             | 25 mm          |
| Caster width            | 44 mm          |
| Center hole             | 11 mm          |
| Dome-Ø                  | 41 mm          |
| Offset                  | 25 mm          |
| Swivel Interference     | 156 mm         |
| Overall height          | 100 mm         |
| Temperature             | - 20 / + 60 °C |
| Standard                | EN 12530       |
| Weight                  | 0.265 kg       |
| Swivel Radius           | 78 mm          |
| Hardness of tread       | Shore D 65     |
| Load capacity (dynamic) | 40 kg          |
| Load capacity (static)  | 80 kg          |