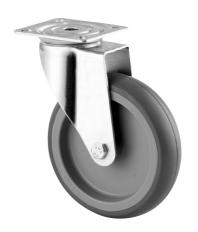

## 1670PIO100P50

EAN 4031582356557

Swivel castor, housing made of pressed steel, bright zinc plated, blue passivated, double ball bearing swivel head, plate fitting. Wheel centre made of Polypropylene, Tread: solid rubber, grey non-marking, plain bearing

Picture may differ from original product

#### **Technical Data**

| Wheel diameter         | 100 mm                 |
|------------------------|------------------------|
| Wheel width            | 32 mm                  |
| Size of Plate          | 77 x 67 mm             |
| Plate hole centres     | 61,5/56 x 51,5/46,5 mm |
| Plate hole             | 8,5 mm                 |
| Offset                 | 38 mm                  |
| Swivel Interference    | 176 mm                 |
| Overall height         | 135 mm                 |
| Temperature            | - 20 / + 60 °C         |
| Standard               | EN 12530               |
| Weight                 | 0.543 kg               |
| Swivel Radius          | 88 mm                  |
| Hardness of tread      | Shore A 80             |
| Load capacity          | 60 kg                  |
| Load capacity (static) | 120 kg                 |