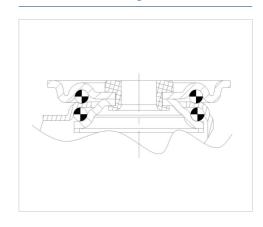

-------------|------------------------|
| Wheel width            | 32 mm                  |
| Size of Plate          | 77 x 67 mm             |
| Plate hole centres     | 61,5/56 x 51,5/46,5 mm |
| Plate hole             | 8,5 mm                 |
| Offset                 | 38 mm                  |
| Swivel Interference    | 176 mm                 |
| Overall height         | 135 mm                 |
| Temperature            | - 20 / + 60 °C         |
| Standard               | EN 12530               |
| Weight                 | 0.543 kg               |
| Swivel Radius          | 88 mm                  |
| Hardness of tread      | Shore A 80             |
| Load capacity          | 60 kg                  |
| Load capacity (static) | 120 kg                 |

#### **Structure & Mounting**



### Advantages at a glance

| Roll performance     | • • • 0 0 |
|----------------------|-----------|
| Movement noise       | • • • 0 0 |
| Attrition            | • • • 0 0 |
| Corrosion resistance | • • • 0 0 |