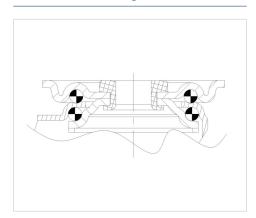

------------------------|
| Wheel width             | 32 mm                  |
| Plate size              | 77 x 67 mm             |
| Plate hole centers      | 61,5/56 x 51,5/46,5 mm |
| Plate hole              | 8,5 mm                 |
| Offset                  | 38 mm                  |
| Swivel Interference     | 176 mm                 |
| Overall height          | 135 mm                 |
| Temperature             | - 20 / + 60 °C         |
| Standard                | EN 12530               |
| Weight                  | 0.543 kg               |
| Swivel Radius           | 88 mm                  |
| Hardness of tread       | Shore A 80             |
| Load capacity (dynamic) | 60 kg                  |
| Load capacity (static)  | 120 kg                 |

#### **Structure & Mounting**



### Advantages at a glance

| Roll performance     | • • • 0 0 |
|----------------------|-----------|
| Movement noise       | • • • 0 0 |
| Attrition            | • • • 0 0 |
| Corrosion resistance | • • • 0 0 |