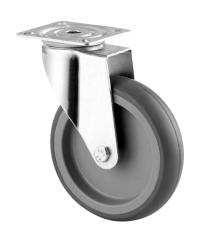

## 1670PIO100P50

EAN 4031582356557

Swivel caster, housing made of pressed steel, bright zinc plated, blue passivated, double ball bearing swivel head, plate fitting. Wheel center made of Polypropylene, Tread: solid rubber, grey non-marking, plain bearing

Picture may differ from original product

#### **Technical Data**

| Wheel diameter          | 100 mm                 |
|-------------------------|------------------------|
| Wheel width             | 32 mm                  |
| Plate size              | 77 x 67 mm             |
| Plate hole centers      | 61,5/56 x 51,5/46,5 mm |
| Plate hole              | 8,5 mm                 |
| Offset                  | 38 mm                  |
| Swivel Interference     | 176 mm                 |
| Overall height          | 135 mm                 |
| Temperature             | - 20 / + 60 °C         |
| Standard                | EN 12530               |
| Weight                  | 0.543 kg               |
| Swivel Radius           | 88 mm                  |
| Hardness of tread       | Shore A 80             |
| Load capacity (dynamic) | 60 kg                  |
| Load capacity (static)  | 120 kg                 |