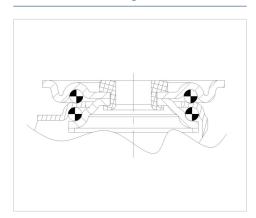

------------------------|
| Wheel width             | 32 mm                  |
| Plate size              | 77 x 67 mm             |
| Plate hole centers      | 61,5/56 x 51,5/46,5 mm |
| Plate hole              | 8,5 mm                 |
| Offset                  | 38 mm                  |
| Swivel Interference     | 176 mm                 |
| Overall height          | 135 mm                 |
| Temperature             | - 20 / + 60 °C         |
| Standard                | EN 12530               |
| Weight                  | 0.506 kg               |
| Swivel Radius           | 88 mm                  |
| Hardness of tread       | Shore A 88             |
| Load capacity (dynamic) | 80 kg                  |
| Load capacity (static)  | 160 kg                 |

#### **Structure & Mounting**



### Advantages at a glance

| Roll performance     | • • • 0 0 |
|----------------------|-----------|
| Movement noise       | • • • 0 0 |
| Attrition            | • • • 0 0 |
| Corrosion resistance | • • • 0 0 |