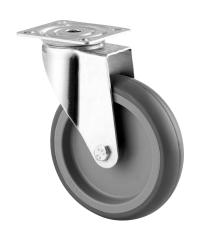

## 1670PJO100P50

EAN 4031582356519

Swivel caster, housing made of pressed steel, bright zinc plated, blue passivated, double ball bearing swivel head, plate fitting. Wheel center made of Polypropylene, Tread: TENTEprene (thermoplastic rubber), grey non-marking, plain bearing

Picture may differ from original product

#### **Technical Data**

| Wheel diameter          | 100 mm                 |
|-------------------------|------------------------|
| Wheel width             | 32 mm                  |
| Plate size              | 77 x 67 mm             |
| Plate hole centers      | 61,5/56 x 51,5/46,5 mm |
| Plate hole              | 8,5 mm                 |
| Offset                  | 38 mm                  |
| Swivel Interference     | 176 mm                 |
| Overall height          | 135 mm                 |
| Temperature             | - 20 / + 60 °C         |
| Standard                | EN 12530               |
| Weight                  | 0.506 kg               |
| Swivel Radius           | 88 mm                  |
| Hardness of tread       | Shore A 88             |
| Load capacity (dynamic) | 80 kg                  |
| Load capacity (static)  | 160 kg                 |