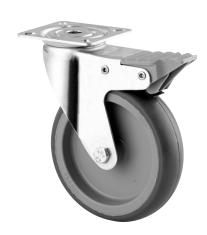

## 1677PIO100P50

EAN 4031582356571

Swivel caster with total lock, trailing end of caster, housing made of pressed steel, bright zinc plated, blue passivated, double ball bearing swivel head, plate fitting. Wheel center made of Polypropylene, Tread: solid rubber, grey non-marking, plain bearing

Picture may differ from original product

#### **Technical Data**

| Wheel diameter          | 100 mm                 |
|-------------------------|------------------------|
| Wheel width             | 32 mm                  |
| Plate size              | 77 x 67 mm             |
| Plate hole centers      | 61,5/56 x 51,5/46,5 mm |
| Plate hole              | 8,5 mm                 |
| Offset                  | 38 mm                  |
| Swivel Interference     | 233 mm                 |
| Overall height          | 135 mm                 |
| Temperature             | - 20 / + 60 °C         |
| Standard                | EN 12530               |
| Weight                  | 0.643 kg               |
| Swivel Radius           | 116.5 mm               |
| Hardness of tread       | Shore A 80             |
| Load capacity (dynamic) | 60 kg                  |
| Load capacity (static)  | 120 kg                 |