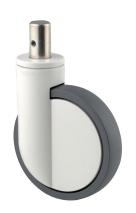

## 2040UAP125R05-32

EAN 4031582300116

Swivel caster, Frame made of pressed steel, precision ball bearing in swivel head and wheel, housing cover made of synthetic plastic, solid plug fitting. Wheel center made of Polyamide, Tread: Polyurethane, precision ball bearing

Picture may differ from original product