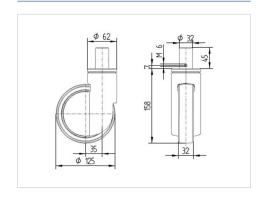

#### **Technical Data**

| Wheel diameter          | 125 mm         |
|-------------------------|----------------|
| Wheel width             | 32 mm          |
| Caster width            | 62 mm          |
| Bolt-Ø                  | 32 mm          |
| Bolt length             | 45 mm          |
| Dome-Ø                  | 62 mm          |
| Offset                  | 35 mm          |
| Swivel Interference     | 195 mm         |
| Overall height          | 158 mm         |
| Temperature             | - 25 / - 25 °C |
| Standard                | EN 12531       |
| Weight                  | 1.051 kg       |
| Swivel Radius           | 97.5 mm        |
| Hardness of tread       | Shore D 42     |
| Load capacity (dynamic) | 150 kg         |
| Load capacity (static)  | 450 kg         |

#### **Dimensions**