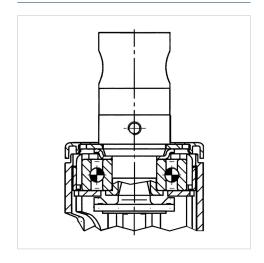

ength             | 45 mm          |
| Dome-Ø                  | 62 mm          |
| Offset                  | 35 mm          |
| Swivel Interference     | 195 mm         |
| Overall height          | 158 mm         |
| Temperature             | - 25 / - 25 °C |
| Standard                | EN 12531       |
| Weight                  | 1.051 kg       |
| Swivel Radius           | 97.5 mm        |
| Hardness of tread       | Shore D 42     |
| Load capacity (dynamic) | 150 kg         |
| Load capacity (static)  | 450 kg         |

### Advantages at a glance

| Roll performance     | • • • 0 0 |
|----------------------|-----------|
| Movement noise       | • • • 0 0 |
| Attrition            | • • • • • |
| Corrosion resistance | • • • 0 0 |

#### **Dimensions**



### **Structure & Mounting**



# **INTEGRAL**

# 2040UAP125R05-32

EAN 4031582300116

## **Structure & Mounting**