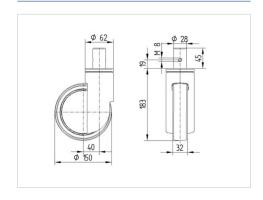

#### **Technical Data**

| Wheel diameter          | 150 mm         |
|-------------------------|----------------|
| Wheel width             | 32 mm          |
| Caster width            | 62 mm          |
| Bolt-Ø                  | 28 mm          |
| Bolt length             | 45 mm          |
| Dome-Ø                  | 62 mm          |
| Offset                  | 40 mm          |
| Swivel Interference     | 230 mm         |
| Overall height          | 183 mm         |
| Temperature             | - 25 / - 25 °C |
| Standard                | EN 12531       |
| Weight                  | 1.069 kg       |
| Swivel Radius           | 115 mm         |
| Hardness of tread       | Shore D 42     |
| Load capacity (dynamic) | 150 kg         |
| Load capacity (static)  | 450 kg         |

#### **Dimensions**