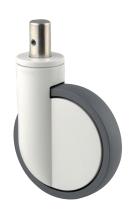

## 2040UAP150R05-28

EAN 4031582300123

Swivel caster, Frame made of pressed steel, precision ball bearing in swivel head and wheel, housing cover made of synthetic plastic, solid plug fitting. Wheel center made of Polyamide, Tread: Polyurethane, precision ball bearing

Picture may differ from original product