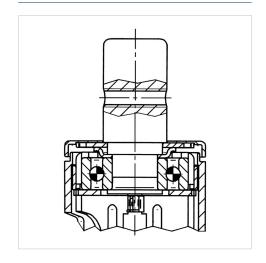

|
| Caster width            | 62 mm          |
| Bolt-Ø                  | 28 mm          |
| Bolt length             | 45 mm          |
| Dome-Ø                  | 62 mm          |
| Offset                  | 40 mm          |
| Swivel Interference     | 230 mm         |
| Overall height          | 183 mm         |
| Temperature             | - 25 / - 25 °C |
| Standard                | EN 12531       |
| Weight                  | 1.069 kg       |
| Swivel Radius           | 115 mm         |
| Hardness of tread       | Shore D 42     |
| Load capacity (dynamic) | 150 kg         |
| Load capacity (static)  | 450 kg         |

### Advantages at a glance

| • • • 0 0 |
|-----------|
| • • • 0 0 |
| • • • • 0 |
| • • • • • |
|           |

#### **Dimensions**



### **Structure & Mounting**



# **INTEGRAL**

# 2040UAP150R05-28

EAN 4031582300123

## **Structure & Mounting**