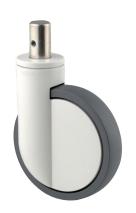

## 2040UAP150R05-32

EAN 4031582300130

Swivel caster, Frame made of pressed steel, precision ball bearing in swivel head and wheel, housing cover made of synthetic plastic, solid plug fitting. Wheel center made of Polyamide, Tread: Polyurethane, precision ball bearing

Picture may differ from original product