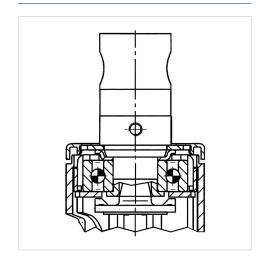

|
| Caster width            | 62 mm          |
| Bolt-Ø                  | 32 mm          |
| Bolt length             | 45 mm          |
| Dome-Ø                  | 62 mm          |
| Offset                  | 40 mm          |
| Swivel Interference     | 230 mm         |
| Overall height          | 183 mm         |
| Temperature             | - 25 / - 25 °C |
| Standard                | EN 12531       |
| Weight                  | 1.14 kg        |
| Swivel Radius           | 115 mm         |
| Hardness of tread       | Shore D 42     |
| Load capacity (dynamic) | 150 kg         |
| Load capacity (static)  | 450 kg         |

### Advantages at a glance

| • • • 0 0 |
|-----------|
| • • • 0 0 |
| • • • • 0 |
| • • • 0 0 |
|           |

#### **Dimensions**



### **Structure & Mounting**



# **INTEGRAL**

# 2040UAP150R05-32

EAN 4031582300130

## **Structure & Mounting**