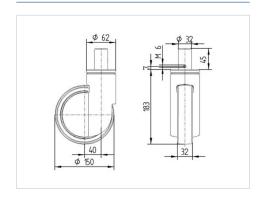

#### **Technical Data**

| Wheel diameter          | 150 mm         |
|-------------------------|----------------|
| Wheel width             | 32 mm          |
| Caster width            | 62 mm          |
| Bolt-Ø                  | 32 mm          |
| Bolt length             | 45 mm          |
| Dome-Ø                  | 62 mm          |
| Offset                  | 40 mm          |
| Swivel Interference     | 230 mm         |
| Overall height          | 183 mm         |
| Temperature             | - 25 / - 25 °C |
| Standard                | EN 12531       |
| Weight                  | 1.14 kg        |
| Swivel Radius           | 115 mm         |
| Hardness of tread       | Shore D 42     |
| Load capacity (dynamic) | 150 kg         |
| Load capacity (static)  | 450 kg         |

#### **Dimensions**