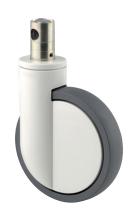

## 2044UAP150R36-32S30 4xM6

EAN 4031582300192

Swivel Caster with central, total or directional lock, Frame made of pressed steel, precision ball bearing in swivel head and wheel, housing cover made of synthetic plastic, stem with cam hole for profile bars, short version. Wheel center made of Polyamide, Tread: Polyurethane, precision ball bearing

Hint: TÜV Süd certified product.

Picture may differ from original product