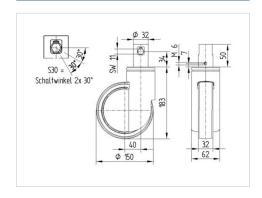

#### **Technical Data**

| Wheel diameter          | 150 mm         |
|-------------------------|----------------|
| Wheel width             | 32 mm          |
| Caster width            | 62 mm          |
| Bolt-Ø                  | 32 mm          |
| Bolt length             | 51 mm          |
| Dome-Ø                  | 62 mm          |
| Offset                  | 40 mm          |
| Swivel Interference     | 230 mm         |
| Overall height          | 183 mm         |
| Temperature             | - 25 / - 25 °C |
| Standard                | EN 12531       |
| Weight                  | 1.095 kg       |
| Swivel Radius           | 115 mm         |
| Hardness of tread       | Shore D 42     |
| Load capacity (dynamic) | 150 kg         |
| Load capacity (static)  | 450 kg         |

#### **Dimensions**