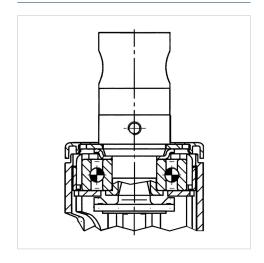

|
| Caster width            | 62 mm          |
| Bolt-Ø                  | 32 mm          |
| Bolt length             | 51 mm          |
| Dome-Ø                  | 62 mm          |
| Offset                  | 40 mm          |
| Swivel Interference     | 230 mm         |
| Overall height          | 183 mm         |
| Temperature             | - 25 / - 25 °C |
| Standard                | EN 12531       |
| Weight                  | 1.095 kg       |
| Swivel Radius           | 115 mm         |
| Hardness of tread       | Shore D 42     |
| Load capacity (dynamic) | 150 kg         |
| Load capacity (static)  | 450 kg         |

### Advantages at a glance

| • • • 0 0 |
|-----------|
| • • • 0 0 |
| • • • • 0 |
| • • • 0 0 |
|           |

#### **Dimensions**



## **Structure & Mounting**



# **INTEGRAL**

# 2044UAP150R36-32S30 4xM6

EAN 4031582300192

### **Structure & Mounting**