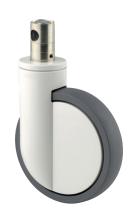

### 2044UAX200R36-32S30 4xM6

EAN 4031582300215

Swivel Caster with central, total or directional lock, Frame made of pressed steel, precision ball bearing in swivel head and wheel, housing cover made of synthetic plastic, stem with cam hole for profile bars, short version. Wheel center made of Polyamide, Tread: Polyurethane, with threadguards, precision ball bearing, sealed Hint: TÜV Süd certified product.

Picture may differ from original product