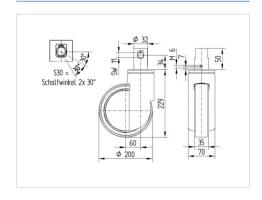

#### **Technical Data**

| Wheel diameter          | 200 mm         |
|-------------------------|----------------|
| Wheel width             | 35 mm          |
| Caster width            | 70 mm          |
| Bolt-Ø                  | 32 mm          |
| Bolt length             | 51 mm          |
| Dome-Ø                  | 70 mm          |
| Offset                  | 60 mm          |
| Swivel Interference     | 320 mm         |
| Overall height          | 229 mm         |
| Temperature             | - 25 / - 25 °C |
| Standard                | EN 12531       |
| Weight                  | 1.661 kg       |
| Swivel Radius           | 160 mm         |
| Hardness of tread       | Shore D 59     |
| Load capacity (dynamic) | 150 kg         |
| Load capacity (static)  | 450 kg         |

#### **Dimensions**