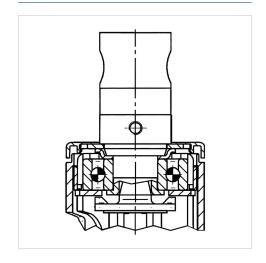

|
| Caster width            | 70 mm          |
| Bolt-Ø                  | 32 mm          |
| Bolt length             | 51 mm          |
| Dome-Ø                  | 70 mm          |
| Offset                  | 60 mm          |
| Swivel Interference     | 320 mm         |
| Overall height          | 229 mm         |
| Temperature             | - 25 / - 25 °C |
| Standard                | EN 12531       |
| Weight                  | 1.661 kg       |
| Swivel Radius           | 160 mm         |
| Hardness of tread       | Shore D 59     |
| Load capacity (dynamic) | 150 kg         |
| Load capacity (static)  | 450 kg         |

#### Advantages at a glance

| • • • 0 0 |
|-----------|
| • • • 0 0 |
| • • • • 0 |
| • • • 0 0 |
|           |

#### **Dimensions**



### **Structure & Mounting**



# **INTEGRAL**

## 2044UAX200R36-32S30 4xM6

EAN 4031582300215

#### **Structure & Mounting**