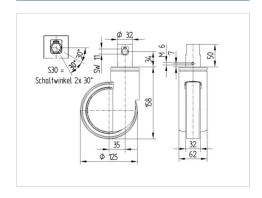

#### **Technical Data**

| Wheel diameter          | 125 mm         |
|-------------------------|----------------|
| Wheel width             | 32 mm          |
| Caster width            | 62 mm          |
| Bolt-Ø                  | 32 mm          |
| Bolt length             | 51 mm          |
| Dome-Ø                  | 62 mm          |
| Offset                  | 35 mm          |
| Swivel Interference     | 195 mm         |
| Overall height          | 158 mm         |
| Temperature             | - 25 / + 80 °C |
| Standard                | EN 12531       |
| Weight                  | 0.976 kg       |
| Swivel Radius           | 97.5 mm        |
| Hardness of tread       | Shore D 42     |
| Load capacity (dynamic) | 150 kg         |
| Load capacity (static)  | 450 kg         |

#### **Dimensions**