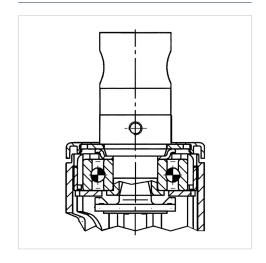

| Caster width            | 62 mm          |
| Bolt-Ø                  | 32 mm          |
| Bolt length             | 51 mm          |
| Dome-Ø                  | 62 mm          |
| Offset                  | 35 mm          |
| Swivel Interference     | 195 mm         |
| Overall height          | 158 mm         |
| Temperature             | - 25 / + 80 °C |
| Standard                | EN 12531       |
| Weight                  | 0.976 kg       |
| Swivel Radius           | 97.5 mm        |
| Hardness of tread       | Shore D 42     |
| Load capacity (dynamic) | 150 kg         |
| Load capacity (static)  | 450 kg         |

#### Advantages at a glance

| • • • 0 0 |
|-----------|
| • • • 0 0 |
| • • • • 0 |
| • • • 0 0 |
|           |

#### **Dimensions**



#### **Structure & Mounting**



# **INTEGRAL**

## 2046UAP125R36-32S30 4xM6

EAN 4031582300239

#### **Structure & Mounting**