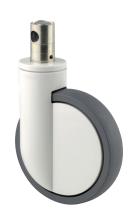

### 2046UAP125R36-32S30 4xM6

EAN 4031582300239

Swivel caster with central lock, Frame made of pressed steel, precision ball bearing in swivel head and wheel, housing cover made of synthetic plastic, stem with cam hole for profile bars, short version. Wheel center made of Polyamide, Tread: Polyurethane, precision ball bearing Hint: TÜV Süd certified product.

Picture may differ from original product