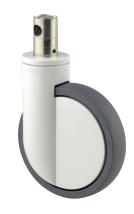

# **INTEGRAL** 2046UAP150R36-32S30 4xM6

EAN 4031582300253

Swivel caster with central lock, Frame made of pressed steel, precision ball bearing in swivel head and wheel, housing cover made of synthetic plastic, stem with cam hole for profile bars, short version. Wheel center made of Polyamide, Tread: Polyurethane, precision ball bearing Hint: TÜV Süd certified product.

Picture may differ from original product