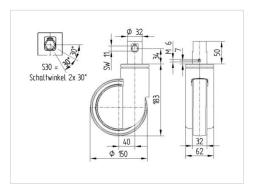

#### Dimensions

## **Technical Data**

| Wheel diameter          | 150 mm         |
|-------------------------|----------------|
| Wheel width             | 32 mm          |
| Caster width            | 62 mm          |
|                         |                |
| Bolt-Ø                  | 32 mm          |
| Bolt length             | 51 mm          |
| Dome-Ø                  | 62 mm          |
| Offset                  | 40 mm          |
| Swivel Interference     | 230 mm         |
| Overall height          | 183 mm         |
| Temperature             | - 25 / - 25 °C |
| Standard                | EN 12531       |
| Weight                  | 1.083 kg       |
| Swivel Radius           | 115 mm         |
| Hardness of tread       | Shore D 42     |
| Load capacity (dynamic) | 150 kg         |
| Load capacity (static)  | 450 kg         |