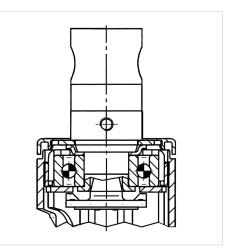

| 40 mm          |
| Swivel Interference     | 230 mm         |
| Overall height          | 183 mm         |
| Temperature             | - 25 / - 25 °C |
| Standard                | EN 12531       |
| Weight                  | 1.083 kg       |
| Swivel Radius           | 115 mm         |
| Hardness of tread       | Shore D 42     |
| Load capacity (dynamic) | 150 kg         |
| Load capacity (static)  | 450 kg         |

### Advantages at a glance

| $\bullet \bullet \bullet \circ \circ$         |
|-----------------------------------------------|
| $\bullet \bullet \bullet \circ \circ$         |
| $\bullet \bullet \bullet \bullet \circ \circ$ |
| $\bullet \bullet \bullet \circ \circ$         |
|                                               |



## **Structure & Mounting**



## **INTEGRAL** 2046UAP150R36-32S30 4xM6

EAN 4031582300253

### **Structure & Mounting**