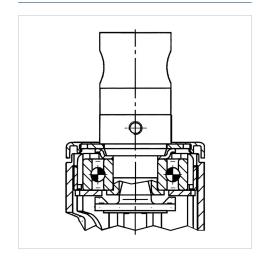

| Caster width            | 70 mm          |
| Bolt-Ø                  | 32 mm          |
| Bolt length             | 51 mm          |
| Dome-Ø                  | 70 mm          |
| Offset                  | 60 mm          |
| Swivel Interference     | 320 mm         |
| Overall height          | 229 mm         |
| Temperature             | - 25 / - 25 °C |
| Standard                | EN 12531       |
| Weight                  | 1.662 kg       |
| Swivel Radius           | 160 mm         |
| Hardness of tread       | Shore D 59     |
| Load capacity (dynamic) | 150 kg         |
| Load capacity (static)  | 450 kg         |

#### Advantages at a glance

| • • • 0 0 |
|-----------|
| • • • 0 0 |
| • • • • 0 |
| • • • 0 0 |
|           |

#### **Dimensions**



#### **Structure & Mounting**



# **INTEGRAL**

### 2046UAX200R36-32S30 4xM6

EAN 4031582300277

#### **Structure & Mounting**