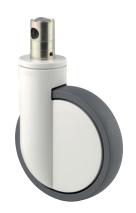

### 2046UAX200R36-32S30 4xM6

EAN 4031582300277

Swivel caster with central lock, Frame made of pressed steel, precision ball bearing in swivel head and wheel, housing cover made of synthetic plastic, stem with cam hole for profile bars, short version. Wheel center made of Polyamide, Tread: Polyurethane, with threadguards, precision ball bearing, sealed