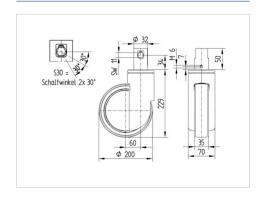

#### **Technical Data**

| Wheel diameter          | 200 mm         |
|-------------------------|----------------|
| Wheel width             | 35 mm          |
| Caster width            | 70 mm          |
| Bolt-Ø                  | 32 mm          |
| Bolt length             | 51 mm          |
| Dome-Ø                  | 70 mm          |
| Offset                  | 60 mm          |
| Swivel Interference     | 320 mm         |
| Overall height          | 229 mm         |
| Temperature             | - 25 / - 25 °C |
| Standard                | EN 12531       |
| Weight                  | 1.662 kg       |
| Swivel Radius           | 160 mm         |
| Hardness of tread       | Shore D 59     |
| Load capacity (dynamic) | 150 kg         |
| Load capacity (static)  | 450 kg         |

#### **Dimensions**