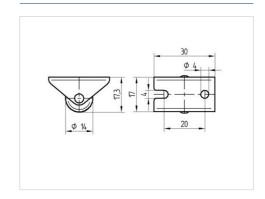

#### **Technical Data**

| Wheel diameter         | 14 mm          |
|------------------------|----------------|
| Wheel width            | 14 mm          |
| Castor width           | 20 mm          |
| Size of Plate          | 30 x 17 mm     |
| Plate hole centres     | 20 mm          |
| Plate hole             | 4 mm           |
| Dome-Ø                 | 20 mm          |
| Overall height         | 17 mm          |
| Temperature            | - 20 / + 60 °C |
| Standard               | EN 12528       |
| Weight                 | 0.011 kg       |
| Hardness of tread      | Shore D 65     |
| Load capacity          | 25 kg          |
| Load capacity (static) | 50 kg          |

#### **Dimensions**