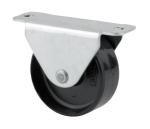

## 2198UOI014P60-30x17

EAN 4031582030044

Fixed castor, Fork made of pressed steel, bright zinc plated, blue passivated, axle riveted, plate fitting.
Wheel centre made of Polyamide, plain bearing

Picture may differ from original product