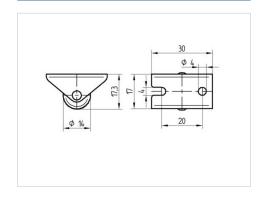

#### **Dimensions**

#### **Technical Data**

| 14 mm          |
|----------------|
| 14 mm          |
| 20 mm          |
| 30 x 17 mm     |
| 20 mm          |
| 4 mm           |
| 20 mm          |
| 17 mm          |
| - 20 / + 60 °C |
| EN 12528       |
| 0.011 kg       |
| Shore D 65     |
| 25 kg          |
| 50 kg          |
|                |