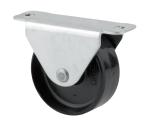

## 2198UOI014P60-30x17

EAN 4031582030044

Fixed caster, Fork made of pressed steel, bright zinc plated, blue passivated, axle riveted, plate fitting.
Wheel center made of Polyamide, plain bearing

Picture may differ from original product