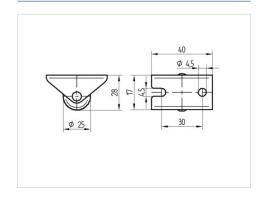

#### **Technical Data**

| Wheel diameter                                | 25 mm                                                |
|-----------------------------------------------|------------------------------------------------------|
| Wheel width                                   | 13 mm                                                |
| Caster width                                  | 20 mm                                                |
| Plate size                                    | 40 x 17 mm                                           |
| Plate hole centers                            | 30 mm                                                |
| Plate hole                                    | 4,5 mm                                               |
| Dome-Ø                                        | 20 mm                                                |
|                                               |                                                      |
| Overall height                                | 28 mm                                                |
| Overall height Temperature                    | 28 mm<br>- 25 / - 25 °C                              |
|                                               |                                                      |
| Temperature                                   | - 25 / - 25 °C                                       |
| Temperature Standard                          | - 25 / - 25 °C<br>EN 12530                           |
| Temperature Standard Weight                   | - 25 / - 25 °C<br>EN 12530<br>0.018 kg               |
| Temperature Standard Weight Hardness of tread | - 25 / - 25 °C<br>EN 12530<br>0.018 kg<br>Shore D 75 |

#### **Dimensions**