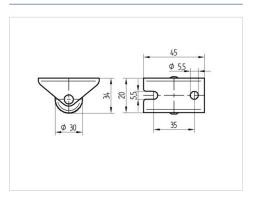

## Dimensions

## **Technical Data**

| Wheel diameter          | 30 mm          |
|-------------------------|----------------|
| Wheel width             | 15 mm          |
| Caster width            | 20 mm          |
|                         |                |
| Plate size              | 45 x 20 mm     |
| Plate hole centers      | 35 mm          |
| Plate hole              | 5,5 mm         |
| Dome-Ø                  | 20 mm          |
| Overall height          | 34 mm          |
| Temperature             | - 25 / - 25 °C |
| Standard                | EN 12528       |
| Weight                  | 0.031 kg       |
| Hardness of tread       | Shore D 75     |
| Load capacity (dynamic) | 30 kg          |
| Load capacity (static)  | 60 kg          |