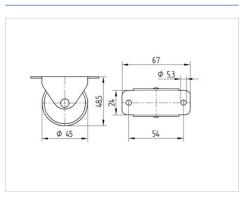

## Dimensions

## **Technical Data**

| Wheel diameter          | 45 mm          |
|-------------------------|----------------|
| Wheel width             | 18 mm          |
| Caster width            | 20 mm          |
| Plate size              | 67 x 24,0 mm   |
| Plate hole centers      | 54 mm          |
| Plate hole              | 5,3 mm         |
| Dome-Ø                  | 20 mm          |
| Overall height          | 48.5 mm        |
| Temperature             | - 25 / + 80 °C |
| Standard                | EN 12528       |
| Weight                  | 0.063 kg       |
| Hardness of tread       | Shore D 75     |
| Load capacity (dynamic) | 40 kg          |
| Load capacity (static)  | 80 kg          |