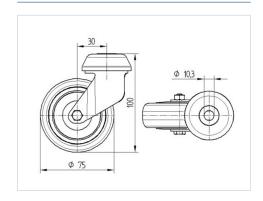

#### **Technical Data**

| Wheel diameter          | 75 mm          |
|-------------------------|----------------|
| Wheel width             | 25 mm          |
| Caster width            | 50 mm          |
| Center hole             | 10,3 mm        |
| Dome-Ø                  | 43.5 mm        |
| Offset                  | 30 mm          |
| Swivel Interference     | 135 mm         |
| Overall height          | 100 mm         |
| Temperature             | - 20 / + 85 °C |
| Standard                | EN 12530       |
| Weight                  | 0.415 kg       |
| Swivel Radius           | 67.5 mm        |
| Hardness of tread       | Shore A 80     |
| Load capacity (dynamic) | 55 kg          |
| Load capacity (static)  | 110 kg         |

#### **Dimensions**