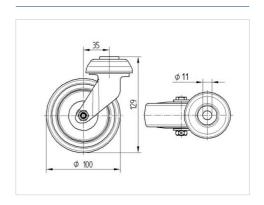

#### **Technical Data**

| Wheel diameter         | 100 mm         |
|------------------------|----------------|
| Wheel width            | 32 mm          |
| Centre hole            | 11 mm          |
| Offset                 | 35 mm          |
| Swivel Interference    | 170 mm         |
| Overall height         | 129 mm         |
| Temperature            | - 20 / + 85 °C |
| Standard               | EN 12530       |
| Weight                 | 0.795 kg       |
| Swivel Radius          | 85 mm          |
| Hardness of tread      | Shore A 80     |
| Load capacity          | 80 kg          |
| Load capacity (static) | 160 kg         |

#### **Dimensions**