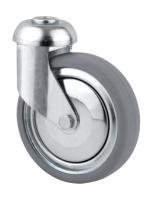

## 2370DIK100P30-11

EAN 4031582300307

Swivel castor, housing made of pressed steel, bright zinc plated, blue passivated, double ball bearing swivel head, wheel axle with nut, bolt hole. Wheel centre made of pressed steel, Tread: solid rubber, grey non-marking, with threadguards, cone ball bearing

Picture may differ from original product