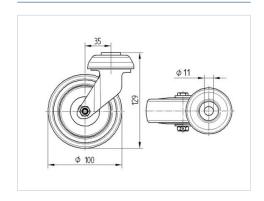

#### **Technical Data**

| Wheel diameter          | 100 mm         |
|-------------------------|----------------|
| Wheel width             | 32 mm          |
| Center hole             | 11 mm          |
| Offset                  | 35 mm          |
| Swivel Interference     | 170 mm         |
| Overall height          | 129 mm         |
| Temperature             | - 20 / + 85 °C |
| Standard                | EN 12530       |
| Weight                  | 0.795 kg       |
| Swivel Radius           | 85 mm          |
| Hardness of tread       | Shore A 80     |
| Load capacity (dynamic) | 80 kg          |
| Load capacity (static)  | 160 kg         |

#### **Dimensions**