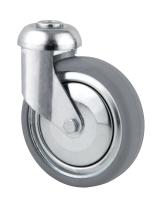

## 2370DIK100P30-11

EAN 4031582300307

Swivel caster, housing made of pressed steel, bright zinc plated, blue passivated, double ball bearing swivel head, wheel axle with nut, bolt hole. Wheel center made of pressed steel, Tread: solid rubber, grey non-marking, with threadguards, cone ball bearing

Picture may differ from original product