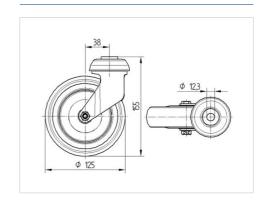

#### **Technical Data**

| Wheel diameter         | 125 mm         |
|------------------------|----------------|
| Wheel width            | 32 mm          |
| Centre hole            | 13 mm          |
| Offset                 | 38 mm          |
| Swivel Interference    | 201 mm         |
| Overall height         | 155 mm         |
| Temperature            | - 20 / + 85 °C |
| Standard               | EN 12530       |
| Weight                 | 1.012 kg       |
| Swivel Radius          | 100.5 mm       |
| Hardness of tread      | Shore A 80     |
| Load capacity          | 100 kg         |
| Load capacity (static) | 200 kg         |

#### **Dimensions**