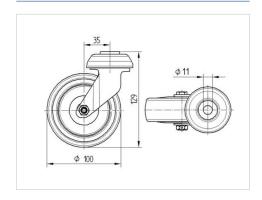

#### **Technical Data**

| Wheel diameter          | 100 mm         |
|-------------------------|----------------|
| Wheel width             | 32 mm          |
| Caster width            | 60 mm          |
| Center hole             | 11 mm          |
| Dome-Ø                  | 60 mm          |
| Offset                  | 35 mm          |
| Swivel Interference     | 170 mm         |
| Overall height          | 129 mm         |
| Temperature             | - 20 / + 60 °C |
| Standard                | EN 12530       |
| Weight                  | 0.543 kg       |
| Swivel Radius           | 85 mm          |
| Hardness of tread       | Shore A 87     |
| Load capacity (dynamic) | 100 kg         |
| Load capacity (static)  | 200 kg         |

#### **Dimensions**