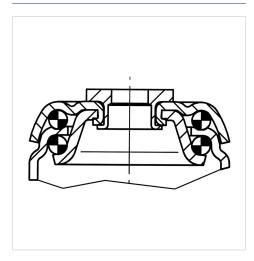

r hole             | 11 mm          |
| Dome-Ø                  | 60 mm          |
| Offset                  | 35 mm          |
| Swivel Interference     | 170 mm         |
| Overall height          | 129 mm         |
| Temperature             | - 20 / + 60 °C |
| Standard                | EN 12530       |
| Weight                  | 0.543 kg       |
| Swivel Radius           | 85 mm          |
| Hardness of tread       | Shore A 87     |
| Load capacity (dynamic) | 100 kg         |
| Load capacity (static)  | 200 kg         |

### Advantages at a glance

| Roll performance     | • • • 0 0 |
|----------------------|-----------|
| Movement noise       | • • • 0 0 |
| Attrition            | • • • 0 0 |
| Corrosion resistance | • • • 0 0 |

#### **Dimensions**



## **Structure & Mounting**