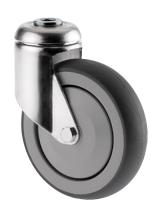

## 2370PJP100P30-11

EAN 4031582300352

Swivel caster, housing made of pressed steel, bright zinc plated, blue passivated, double ball bearing swivel head, wheel axle with nut, bolt hole. Wheel center made of Polypropylene, Tread: TENTEprene (thermoplastic rubber), grey non-marking, precision ball bearing , with threadguards

Picture may differ from original product