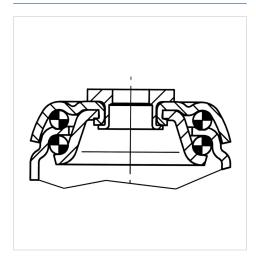

r hole             | 13 mm          |
| Dome-Ø                  | 60 mm          |
| Offset                  | 38 mm          |
| Swivel Interference     | 201 mm         |
| Overall height          | 155 mm         |
| Temperature             | - 20 / + 60 °C |
| Standard                | EN 12530       |
| Weight                  | 0.618 kg       |
| Swivel Radius           | 100.5 mm       |
| Hardness of tread       | Shore A 83     |
| Load capacity (dynamic) | 100 kg         |
| Load capacity (static)  | 200 kg         |

### Advantages at a glance

| Roll performance     | • • • 0 0 |
|----------------------|-----------|
| Movement noise       | • • • 0 0 |
| Attrition            | • • • 0 0 |
| Corrosion resistance | • • • 0 0 |

#### **Dimensions**



## **Structure & Mounting**