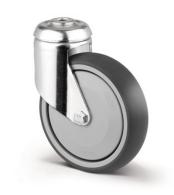

## 2370PJP125P30-13

EAN 4031582300369

Swivel caster, housing made of pressed steel, bright zinc plated, blue passivated, double ball bearing swivel head, wheel axle with nut, bolt hole. Wheel center made of Polypropylene, Tread: TENTEprene (thermoplastic rubber), grey non-marking, precision ball bearing , with threadguards

Picture may differ from original product