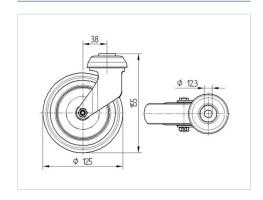

#### **Technical Data**

| Wheel diameter          | 125 mm         |
|-------------------------|----------------|
| Wheel width             | 32 mm          |
| Caster width            | 60 mm          |
| Center hole             | 13 mm          |
| Dome-Ø                  | 60 mm          |
| Offset                  | 38 mm          |
| Swivel Interference     | 201 mm         |
| Overall height          | 155 mm         |
| Temperature             | - 20 / + 60 °C |
| Standard                | EN 12530       |
| Weight                  | 0.618 kg       |
| Swivel Radius           | 100.5 mm       |
| Hardness of tread       | Shore A 83     |
| Load capacity (dynamic) | 100 kg         |
| Load capacity (static)  | 200 kg         |

#### **Dimensions**