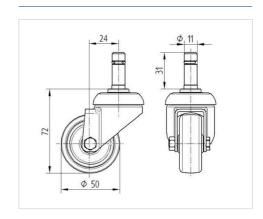

#### **Technical Data**

| Wheel diameter          | 50 mm          |
|-------------------------|----------------|
| Wheel width             | 19 mm          |
| Castor width            | 43 mm          |
| Metal stem with circlip | 11 x 31 mm     |
| Dome-Ø                  | 41 mm          |
| Offset                  | 24 mm          |
| Swivel Interference     | 98 mm          |
| Overall height          | 72 mm          |
| Temperature             | - 20 / + 85 °C |
| Standard                | EN 12530       |
| Weight                  | 0.238 kg       |
| Swivel Radius           | 49 mm          |
| Hardness of tread       | Shore A 80     |
| Load capacity           | 40 kg          |
| Load capacity (static)  | 80 kg          |

#### **Dimensions**