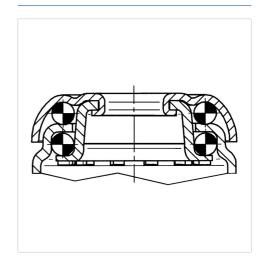

## 2470DIK050B10-11x31

EAN 4031582300598

Swivel castor, housing made of pressed steel, bright zinc plated, blue passivated, double ball bearing swivel head, wheel axle with nut, stem with circlip. Wheel centre made of pressed steel, Tread: solid rubber, grey non-marking, with threadguards, cone ball bearing

### **Structure & Mounting**