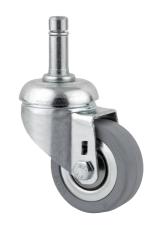

## 2470DIK050B10-11x31

EAN 4031582300598

Swivel castor, housing made of pressed steel, bright zinc plated, blue passivated, double ball bearing swivel head, wheel axle with nut, stem with circlip. Wheel centre made of pressed steel, Tread: solid rubber, grey non-marking, with threadguards, cone ball bearing

Picture may differ from original product