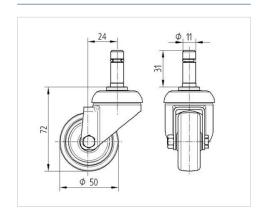

#### **Technical Data**

| Wheel diameter          | 50 mm          |
|-------------------------|----------------|
| Wheel width             | 19 mm          |
| Caster width            | 43 mm          |
| Metal stem with circlip | 11 x 31 mm     |
| Dome-Ø                  | 41 mm          |
| Offset                  | 24 mm          |
| Swivel Interference     | 98 mm          |
| Overall height          | 72 mm          |
| Temperature             | - 20 / + 85 °C |
| Standard                | EN 12530       |
| Weight                  | 0.238 kg       |
| Swivel Radius           | 49 mm          |
| Hardness of tread       | Shore A 80     |
| Load capacity (dynamic) | 40 kg          |
| Load capacity (static)  | 80 kg          |

#### **Dimensions**