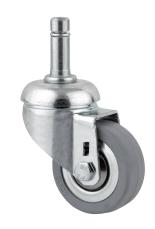

# 2470DIK050B10-11x31

EAN 4031582300598

Swivel caster, housing made of pressed steel, bright zinc plated, blue passivated, double ball bearing swivel head, wheel axle with nut, stem with circlip. Wheel center made of pressed steel, Tread: solid rubber, grey non-marking, with threadguards, cone ball bearing

Picture may differ from original product