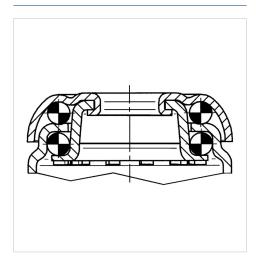

stem with circlip | 11 x 31 mm     |
| Dome-Ø                  | 41 mm          |
| Offset                  | 24 mm          |
| Swivel Interference     | 98 mm          |
| Overall height          | 72 mm          |
| Temperature             | - 20 / + 85 °C |
| Standard                | EN 12530       |
| Weight                  | 0.238 kg       |
| Swivel Radius           | 49 mm          |
| Hardness of tread       | Shore A 80     |
| Load capacity (dynamic) | 40 kg          |
| Load capacity (static)  | 80 kg          |

### Advantages at a glance

| Roll performance     | • • • 0 0 |
|----------------------|-----------|
| Movement noise       | • • • 0 0 |
| Attrition            | • • • 0 0 |
| Corrosion resistance | • • • 0 0 |

#### **Dimensions**



## **Structure & Mounting**