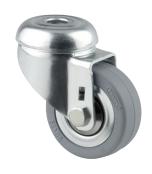

# 2470DIK050P30-11

EAN 4031582010091

Swivel caster, housing made of pressed steel, bright zinc plated, blue passivated, double ball bearing swivel head, wheel axle with nut, bolt hole. Wheel center made of pressed steel, Tread: solid rubber, grey non-marking, with threadguards, cone ball bearing casters can be mounted with standard screws; various length screws can be used.

Picture may differ from original product