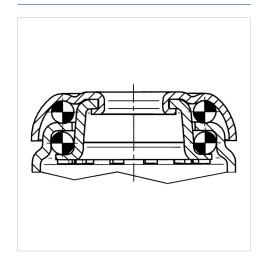

er hole             | 11 mm          |
| Dome-Ø                  | 41 mm          |
| Offset                  | 24 mm          |
| Swivel Interference     | 98 mm          |
| Overall height          | 69 mm          |
| Temperature             | - 20 / + 85 °C |
| Standard                | EN 12530       |
| Weight                  | 0.206 kg       |
| Swivel Radius           | 49 mm          |
| Hardness of tread       | Shore A 80     |
| Load capacity (dynamic) | 40 kg          |
| Load capacity (static)  | 80 kg          |

## Advantages at a glance

| Roll performance     | • • • 0 0 |
|----------------------|-----------|
| Movement noise       | • • • 0 0 |
| Attrition            | • • • 0 0 |
| Corrosion resistance | • • • 0 0 |

#### **Dimensions**



## **Structure & Mounting**