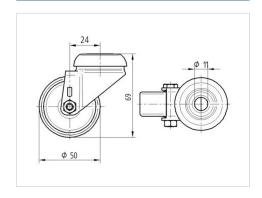

#### **Technical Data**

| Wheel diameter          | 50 mm          |
|-------------------------|----------------|
| Wheel width             | 19 mm          |
| Caster width            | 43 mm          |
| Center hole             | 11 mm          |
| Dome-Ø                  | 41 mm          |
| Offset                  | 24 mm          |
| Swivel Interference     | 98 mm          |
| Overall height          | 69 mm          |
| Temperature             | - 20 / + 85 °C |
| Standard                | EN 12530       |
| Weight                  | 0.206 kg       |
| Swivel Radius           | 49 mm          |
| Hardness of tread       | Shore A 80     |
| Load capacity (dynamic) | 40 kg          |
| Load capacity (static)  | 80 kg          |

#### **Dimensions**