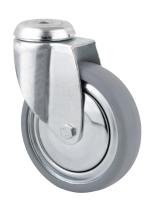

# 2470DIK075P30-11

EAN 4031582010336

Swivel caster, housing made of pressed steel, bright zinc plated, blue passivated, double ball bearing swivel head, bolt hole. Wheel center made of pressed steel, Tread: solid rubber, grey non-marking, with threadguards, cone ball bearing casters can be mounted with standard screws; various length screws can be used.

Picture may differ from original product