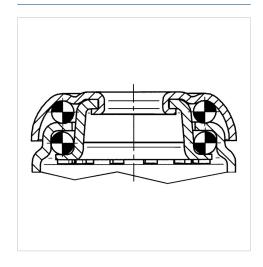

er hole             | 11 mm          |
| Dome-Ø                  | 43 mm          |
| Offset                  | 24 mm          |
| Swivel Interference     | 123 mm         |
| Overall height          | 100 mm         |
| Temperature             | - 20 / + 85 °C |
| Standard                | EN 12530       |
| Weight                  | 0.364 kg       |
| Swivel Radius           | 61.5 mm        |
| Hardness of tread       | Shore A 80     |
| Load capacity (dynamic) | 55 kg          |
| Load capacity (static)  | 110 kg         |

## Advantages at a glance

| Roll performance     | • • • 0 0 |
|----------------------|-----------|
| Movement noise       | • • • 0 0 |
| Attrition            | • • • 0 0 |
| Corrosion resistance | • • • 0 0 |

#### **Dimensions**



## **Structure & Mounting**