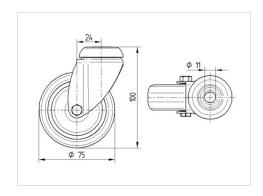

#### **Technical Data**

| Wheel diameter          | 75 mm          |
|-------------------------|----------------|
| Wheel width             | 25 mm          |
| Caster width            | 43 mm          |
| Center hole             | 11 mm          |
| Dome-Ø                  | 43 mm          |
| Offset                  | 24 mm          |
| Swivel Interference     | 123 mm         |
| Overall height          | 100 mm         |
| Temperature             | - 20 / + 85 °C |
| Standard                | EN 12530       |
| Weight                  | 0.364 kg       |
| Swivel Radius           | 61.5 mm        |
| Hardness of tread       | Shore A 80     |
| Load capacity (dynamic) | 55 kg          |
| Load capacity (static)  | 110 kg         |

#### **Dimensions**