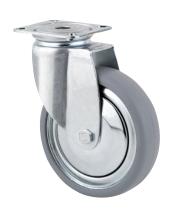

## 2470DIK075P40

EAN 4031582010343

Swivel caster, housing made of pressed steel, bright zinc plated, blue passivated, double ball bearing swivel head, plate fitting. Wheel center made of pressed steel, Tread: solid rubber, grey non-marking, with threadguards, cone ball bearing

Picture may differ from original product