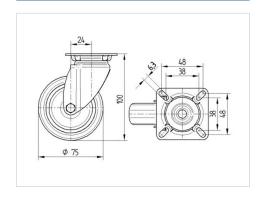

#### **Technical Data**

| 75 mm            |
|------------------|
| 25 mm            |
| 43 mm            |
| 60 x 60 mm       |
| 48/38 x 48/38 mm |
| 6,3 mm           |
| 43 mm            |
| 24 mm            |
| 123 mm           |
| 100 mm           |
| - 20 / + 85 °C   |
| EN 12530         |
| 0.397 kg         |
| 61.5 mm          |
| Shore A 80       |
| 55 kg            |
| 110 kg           |
|                  |

#### **Dimensions**