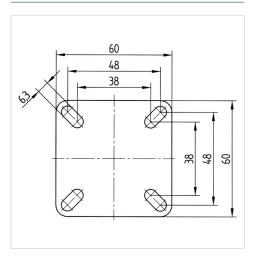

#### **Technical Data**

| 75 mm            |
|------------------|
| 25 mm            |
| 43 mm            |
| 60 x 60 mm       |
| 48/38 x 48/38 mm |
| 6,3 mm           |
| 43 mm            |
| 24 mm            |
| 123 mm           |
| 100 mm           |
| - 20 / + 85 °C   |
| EN 12530         |
| 0.397 kg         |
| 61.5 mm          |
| Shore A 80       |
| 55 kg            |
| 110 kg           |
|                  |

#### **Dimensions**