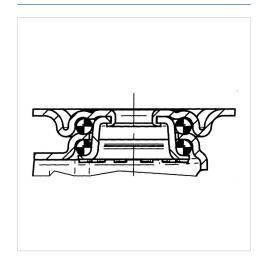

er, grey non-marking, with threadguards, cone ball bearing





Picture may differ from original product

#### **Technical Data**

| 75 mm            |
|------------------|
| 25 mm            |
| 43 mm            |
| 60 x 60 mm       |
| 48/38 x 48/38 mm |
| 6,3 mm           |
| 43 mm            |
| 24 mm            |
| 123 mm           |
| 100 mm           |
| - 20 / + 85 °C   |
| EN 12530         |
| 0.397 kg         |
| 61.5 mm          |
| Shore A 80       |
| 55 kg            |
| 110 kg           |
|                  |

#### Advantages at a glance

| Roll performance     | • • • 0 0 |
|----------------------|-----------|
| Movement noise       | • • • 0 0 |
| Attrition            | • • • 0 0 |
| Corrosion resistance | • • • 0 0 |

#### **Dimensions**



#### **Structure & Mounting**



# **AGILA**

## 2470DIK075P40

EAN 4031582010343

### **Structure & Mounting**