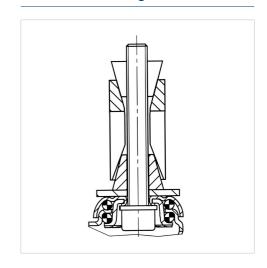

Technical Data**

| Wheel diameter         | 75 mm          |
|------------------------|----------------|
| Wheel width            | 25 mm          |
| Expanding fitting-Ø    | 19 - 21,5 mm   |
| Offset                 | 24 mm          |
| Swivel Interference    | 123 mm         |
| Overall height         | 103 mm         |
| Temperature            | - 10 / + 40 °C |
| Standard               | EN 12530       |
| Weight                 | 0.472 kg       |
| Swivel Radius          | 61.5 mm        |
| Hardness of tread      | Shore A 80     |
| Load capacity          | 55 kg          |
| Load capacity (static) | 110 kg         |

### Advantages at a glance

| • • • 0 0 |
|-----------|
| • • • 0 0 |
| • • • 0 0 |
| • • • 0 0 |
|           |

#### **Dimensions**



## **Structure & Mounting**