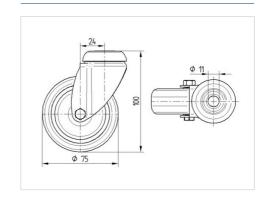

#### **Technical Data**

| Wheel diameter         | 75 mm          |
|------------------------|----------------|
| Wheel width            | 25 mm          |
| Expanding fitting-Ø    | 19 - 21,5 mm   |
| Offset                 | 24 mm          |
| Swivel Interference    | 123 mm         |
| Overall height         | 103 mm         |
| Temperature            | - 10 / + 40 °C |
| Standard               | EN 12530       |
| Weight                 | 0.472 kg       |
| Swivel Radius          | 61.5 mm        |
| Hardness of tread      | Shore A 80     |
| Load capacity          | 55 kg          |
| Load capacity (static) | 110 kg         |

#### **Dimensions**